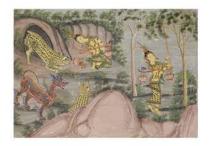

## VIRTUAL SCAVENGER HUNT ANSWER KEY

Did you find all 12 zodiac animals? Click the images below to explore the artwork in our digital collection.

OX

**RAT** 

Answer: Rice

**TIGER** 

Answer: Thailand

Answer: Ivory & bone

**RABBIT** 

**DRAGON** 

**SNAKE** 

Answer: A Kimono

Answer: Overglaze Enamels

Answer: A handguard for a Japanese Sword

**HORSE** 

**GOAT** 