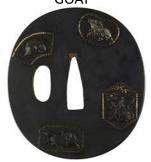

**RABBIT** 

**DRAGON** 

**SNAKE** 

Answer: A Kimono

Answer: Overglaze Enamels

Answer: A handguard for a Japanese Sword

**HORSE** 

**GOAT** 