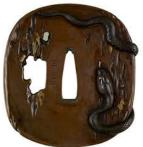

**RABBIT** 

**DRAGON** 

**SNAKE** 

Answer: A Kimono

Answer: Overglaze Enamels

Answer: A handguard for a Japanese Sword

**HORSE** 

**GOAT** 